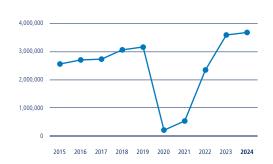

JUNE            | 75    | 138,385   | 132,306      | 156,549   | 427,240   |  |
| JULY            | 75    | 137,695   | 135,455      | 179,996   | 453,146   |  |
| AUGUST          | 80    | 130,950   | 133,054      | 192,214   | 456,218   |  |
| SEPTEMBER       | 95    | 134,506   | 146,549      | 180,269   | 461,324   |  |
| OCTOBER         | 103   | 110,169   | 107,345      | 188,676   | 406,190   |  |
| NOVEMBER        | 82    | 82,488    | 77,406       | 133,567   | 293,461   |  |
| DECEMBER        | 33    | 30,119    | 27,641       | 65,186    | 122,946   |  |
| TOTAL           | 791   | 1,027,779 | 1.020.647    | 1,607,555 | 3,655,981 |  |

#### PASSENGERS 2024 / • Transit • Turnaround



#### **CRUISE PASSENGER NATIONALITIES 2024**



### CHANGE IN PASSENGER NUMBERS (2015 - 2024)



#### **CHANGE IN CALL NUMBERS (2015 - 2024)**



#### **TERMINAL OPERATORS**

#### BARCELONA CRUISE PORT - CREUERS TERMINALS

Estació Marítima Sud. Edifici WTC Barcelona Moll de Barcelona, s/n. 08039 Barcelona T +34 93 412 79 14/ F +34 93 317 31 69 contact@bcncruiseport.com www.bcncruiseport.com

#### **BARCELONA CRUISE TERMINAL**

Terminal E, HELIX Moll Adossat, s/n. 08039 Barcelona T +34 93 225 62 98 yunta@es.costa.it

#### MSC CRUISES BARCELONA TERMINAL SLU

Moll d'Adossat, 08039 Barcelona T +34.672.41.03.26 sandra.yunta@msccruceros.es

#### **CRUISE AGENTS**

#### **BALEARES CONSIGNATARIOS, SL**

Via Laietana, 15, ppal 1-2, 08003 Barcelona T +34 93 319 63 18 - F +34 93 319 01 09 barcelona@bcagency.net www.bcagency.net

#### GLOBAL PORTS HOLDING PLC

Estació Marítima Sud. Edifici WTC