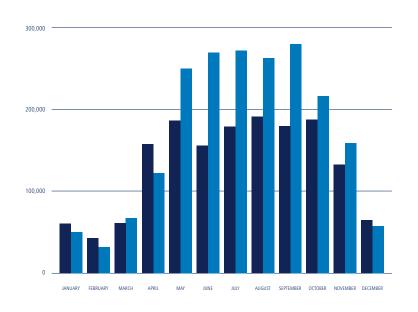

| OPERATIONS 2024 |       |           |              |           |           |  |
|-----------------|-------|-----------|--------------|-----------|-----------|--|
|                 | CALLS | EMBARKING | DISEMBARKING | TRANSIT   | TOTAL PAX |  |
| JANUARY         | 25    | 22,156    | 28,294       | 60,586    | 111,036   |  |
| FEBRUARY        | 14    | 18,325    | 13,459       | 43,155    | 74,939    |  |
| MARCH           | 27    | 34,408    | 33,284       | 61,656    | 129,348   |  |
| APRIL           | 79    | 62,761    | 60,297       | 158,666   | 281,724   |  |
| MAY             | 103   | 125,817   | 125,557      | 187,035   | 438,409   |  |
| JUNE            | 75    | 138,385   | 132,306      | 156,549   | 427,240   |  |
| JULY            | 75    | 137,695   | 135,455      | 179,996   | 453,146   |  |
| AUGUST          | 80    | 130,950   | 133,054      | 192,214   | 456,218   |  |
| SEPTEMBER       | 95    | 134,506   | 146,549      | 180,269   | 461,324   |  |
| OCTOBER         | 103   | 110,169   | 107,345      | 188,676   | 406,190   |  |
| NOVEMBER        | 82    | 82,488    | 77,406       | 133,567   | 293,461   |  |
| DECEMBER        | 33    | 30,119    | 27,641       | 65,186    | 122,946   |  |
| TOTAL           | 791   | 1,027,779 | 1.020.647    | 1,607,555 | 3,655,981 |  |

#### PASSENGERS 2024 / • Transit • Turnaround