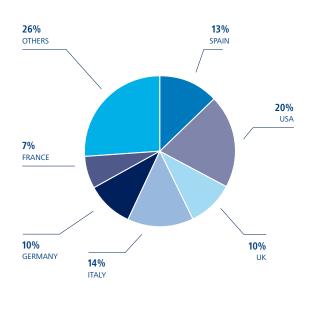

7   | 125,557      | 187,035   | 438,409   |  |
| JUNE            | 75    | 138,385   | 132,306      | 156,549   | 427,240   |  |
| JULY            | 75    | 137,695   | 135,455      | 179,996   | 453,146   |  |
| AUGUST          | 80    | 130,950   | 133,054      | 192,214   | 456,218   |  |
| SEPTEMBER       | 95    | 134,506   | 146,549      | 180,269   | 461,324   |  |
| OCTOBER         | 103   | 110,169   | 107,345      | 188,676   | 406,190   |  |
| NOVEMBER        | 82    | 82,488    | 77,406       | 133,567   | 293,461   |  |
| DECEMBER        | 33    | 30,119    | 27,641       | 65,186    | 122,946   |  |
| TOTAL           | 791   | 1,027,779 | 1.020.647    | 1,607,555 | 3,655,981 |  |

#### PASSENGERS 2024 / • Transit • Turnaround



#### **CRUISE PASSENGER NATIONALITIES 2024**



### CHANGE IN PASSENGER NUMBERS (2015 - 2024)



#### **CHANGE IN CALL NUMBERS (2015 - 2024)**



#### **TERMINAL OPERATORS**

#### BARCELONA CRUISE PORT - CREUERS TERMINALS

Estació Marítima Sud. Edifici WTC Barcelona Moll de Barcelona, s/n. 08039 Barcelona T +34 93 412 79 14/ F +34 93 317 31 69 contact@bcncruiseport.com www.bcncruiseport.com

#### **BARCELONA CRUISE TERMINAL**

Terminal E, HELIX Moll Adossat, s/n. 08039 Barcelona T +34 93 225 62 98 yunta@es.costa.it

#### MSC CRUISES BARCELONA TERMINAL SLU

Moll d'Adossat, 08039 Barcelona T +34.672.41.03.26 sandra.yunta@msccruceros.es

#### **CRUISE AGENTS**

#### **BALEARES CONSIGNATARIOS, SL**

Via Laietana, 15, ppal 1-2, 08003 Barcelona T +34 93 319 63 18 - F +34 93 319 01 09 barcelona@bcagency.net www.bcagency.net

#### GLOBAL PORT