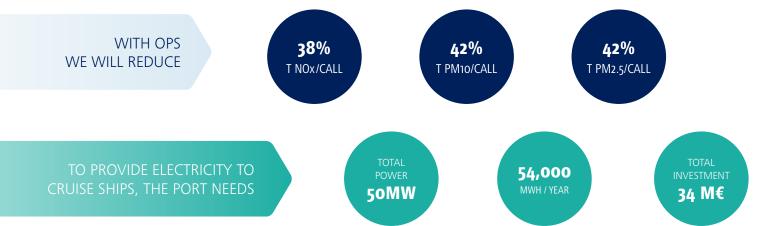

#### WE ARE WORKING JOINTLY WITH CRUISE LINES TO ENSURE THE PROJECT IS ALIGNED WITH ALL PARTIES.

The electrification of piers is a key Project in the Port of Barcelona's energy transition plan. With OPS we will be able to connect ships to an smart grid providing electricity from renewable sources. Ships will be able to turn off their engines while at port.