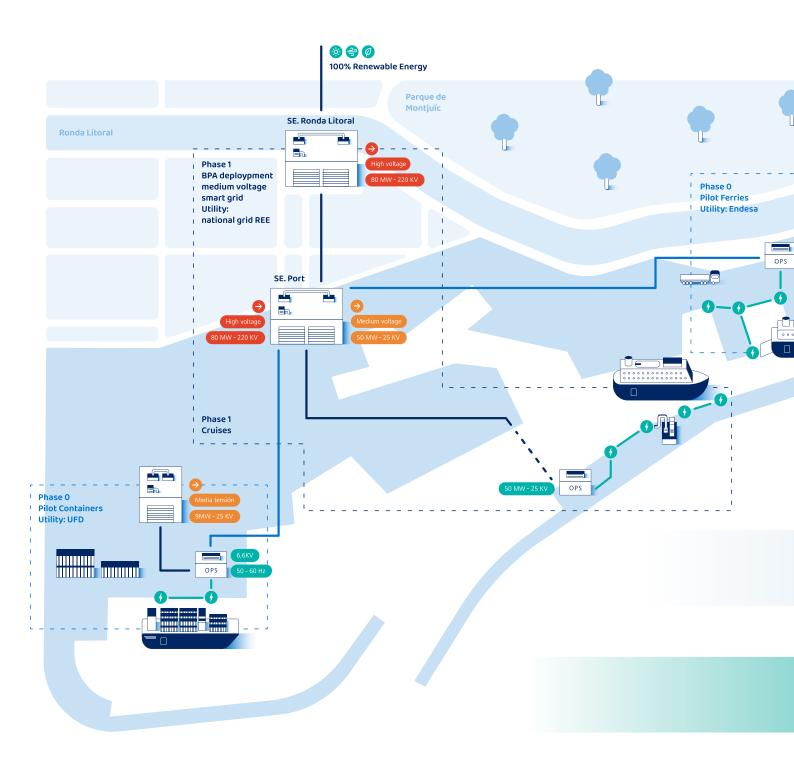

#### Electrification by **Port de Barcelona**

#### WE ARE WORKING JOINTLY WITH CRUISE LINES TO ENSURE THE PROJECT IS ALIGNED WITH ALL PARTIES.

The electrification of piers is a key Project in the Port of Barcelona's energy transition plan. With OPS we will be able to connect ships to an smart grid providing electricity from renewable sources. Ships will be able to turn off their engines while at port.