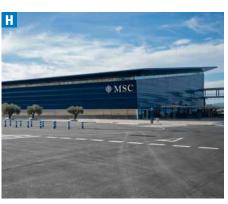

WHARF AND TERMINALS

CHARACTERISTICS

WHARF

BARCELONA HOSTS MSC CRUISES'
FIRST 100% OWNED CRUISE
TERMINAL. THIS COMBINES
CUTTING-EDGE DESIGN AND
ADVANCED SUSTAINABILITY
FEATURES TO ALIGN WITH THE
COMPANY'S ENVIRONMENTAL
GOALS AND ENHANCE THE
PASSENGER EXPERIENCE

GOLDEN LEED CERTIFIED (GLC):
A LANDMARK IN SUSTAINABLE
CRUISE INFRASTRUCTURE THE NEW
MSC CRUISES' TERMINAL IN
BARCELONA STANDS OUT WITH ITS
GLC, SETTING AN EXAMPLE IN
ENVIRONMENTAL RESPONSIBILITY

| CHARACTERISTICS        | TERMINAL H<br>MSC     |
|------------------------|-----------------------|
| WHARF                  | ADOSSAT               |
| INDOOR AREA            | 11.500 m <sup>2</sup> |
| BERTHLING LINE         | 400 m                 |
| SHIP LENGTH            | 362 m                 |
| DRAFT                  | 11,5 m                |
| WHARF WIDTH            | 30 m                  |
| WHARF HEIGHT           | 2,5 m                 |
| TURNAROUND             | 6.500                 |
| DISTANCE FROM THE CITY | 3,9 km                |

#### MSC CRUISES BARCELONA TERMINAL SLU

Moll d'Adossat, 08039 Barcelona T +34.672.41.03.26 sandra.yunta@msccruceros.es