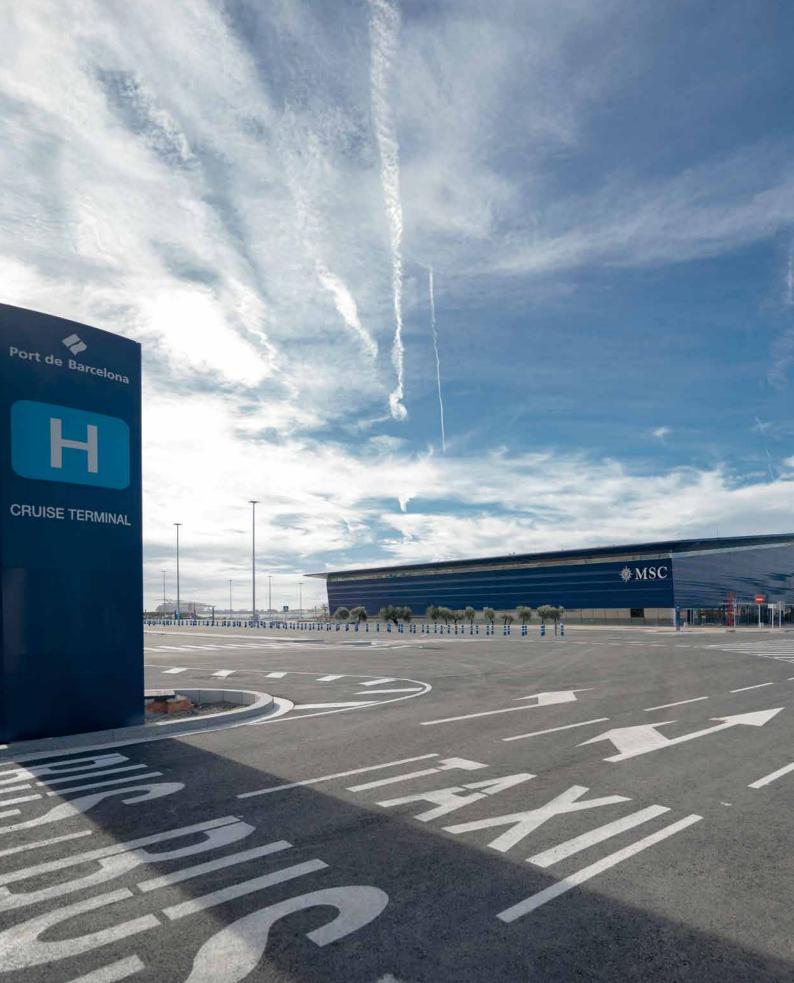

WHARF AND TERMINALS

CHARACTERISTICS

WHARF

BARCELONA HOSTS MSC CRUISES'
FIRST 100% OWNED CRUISE
TERMINAL. THIS COMBINES
CUTTING-EDGE DESIGN AND
ADVANCED SUSTAINABILITY
FEATURES TO ALIGN WITH THE
COMPANY'S ENVIRONMENTAL
GOALS AND ENHANCE THE
PASSENGER EXPERIENCE

GOLDEN LEED CERTIFIED (GLC):
A LANDMARK IN SUSTAINABLE
CRUISE INFRASTRUCTURE THE NEW
MSC CRUISES' TERMINAL IN
BARCELONA STANDS OUT WITH ITS
GLC, SETTING AN EXAMPLE IN
ENVIRONMENTAL RESPONSIBILITY

| CHARACTERISTICS        | TERMINAL H<br>MSC     |
|------------------------|-----------------------|
| WHARF                  | ADOSSAT               |
| INDOOR AREA            | 11.500 m <sup>2</sup> |
| BERTHLING LINE         | 400 m                 |
| SHIP LENGTH            | 362 m                 |
| DRAFT                  | 11,5 m                |
| WHARF WIDTH            | 30 m                  |
| WHARF HEIGHT           | 2,5 m                 |
| TURNAROUND             | 6.500                 |
| DISTANCE FROM THE CITY | 3,9 km                |