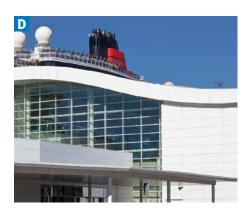

WHARF AND TERMINALS

CHARACTERISTICS

WHARF

BARCELONA HOSTS MSC CRUISES'
FIRST 100% OWNED CRUISE
TERMINAL. THIS COMBINES
CUTTING-EDGE DESIGN AND
ADVANCED SUSTAINABILITY
FEATURES TO ALIGN WITH THE
COMPANY'S ENVIRONMENTAL
GOALS AND ENHANCE THE
PASSENGER EXPERIENCE

GOLDEN LEED CERTIFIED (GLC):
A LANDMARK IN SUSTAINABLE
CRUISE INFRASTRUCTURE THE NEW
MSC CRUISES' TERMINAL IN
BARCELONA STANDS OUT WITH ITS
GLC, SETTING AN EXAMPLE IN
ENVIRONMENTAL RESPONSIBILITY

| CHARACTERISTICS        | TERMINAL H<br>MSC     |
|------------------------|-----------------------|
| WHARF                  | ADOSSAT               |
| INDOOR AREA            | 11.500 m <sup>2</sup> |
| BERTHLING LINE         | 400 m                 |
| SHIP LENGTH            | 362 m                 |
| DRAFT                  | 11,5 m                |
| WHARF WIDTH            | 30 m                  |
| WHARF HEIGHT           | 2,5 m                 |
| TURNAROUND             | 6.500                 |
| DISTANCE FROM THE CITY | 3,9 km                |