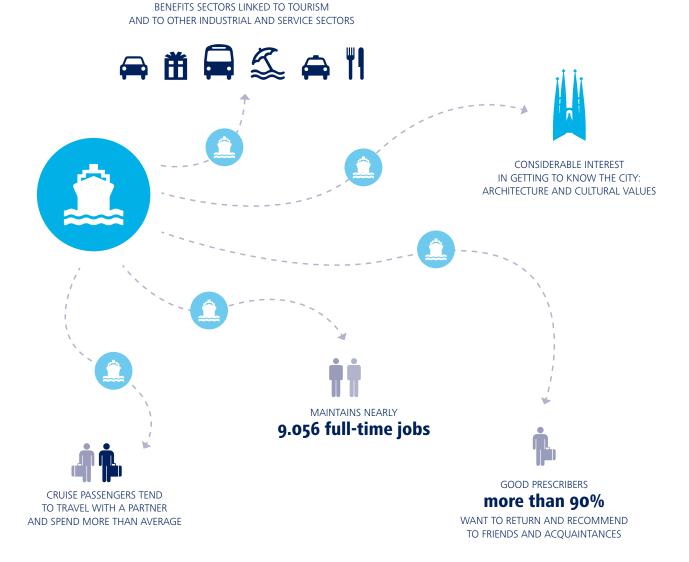

# THE CITY OF BARCELONA RECEIVES THE MAIN ECONOMIC IMPACT OF THE CRUISE BUSINESS

TOURISTS CRUISE PASSENGER SPEND MORE MONEY THAN
THE AVERAGE OF CITY HOLIDAY TOURISTS

€ 202 / person / day

ALL TERMINALS IN
THE PORT ARE DESIGNED
UNDER THE LATEST REQUIREMENTS
CONCERNING SECURITY
COMFORT, FAST PROCESSING
AND ARCHITECTURAL IMAGE

# THE CRUISE BUSINESS IN CATALONIA GENERATES MORE THAN 9.000 FULL-TIME JOBS, INCLUDING SECTORS NOT INVOLVED IN TOURIST ACTIVITIES