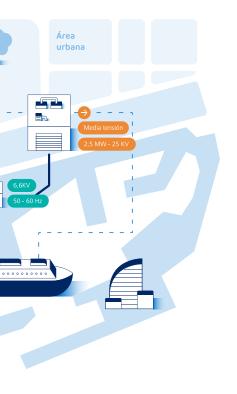

#### Electrification by **Port de Barcelona**

#### WE ARE WORKING JOINTLY WITH CRUISE LINES TO ENSURE THE PROJECT IS ALIGNED WITH ALL PARTIES.

The electrification of piers is a key Project in the Port of Barcelona's energy transition plan. With OPS we will be able to connect ships to an smart grid providing electricity from renewable sources. Ships will be able to turn off their engines while at port.