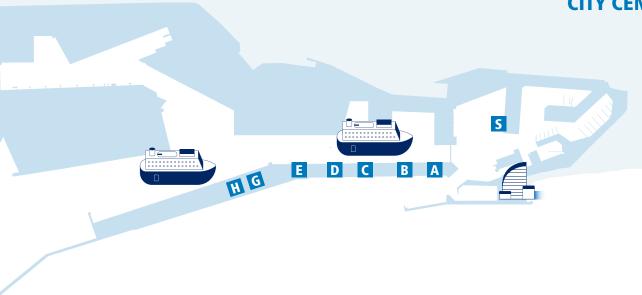

### Barcelona CITY CENTER

**TERMINALS** 

#### A · B · C · D PALACRUCEROS · E HELIX · G · H · S WTC

BCT - BARCELONA CRUISE TERMINAL

BCT - BARCELONA CRUISE TERMINAL

MSC CRUISES BARCELONA TERMINAL SLU