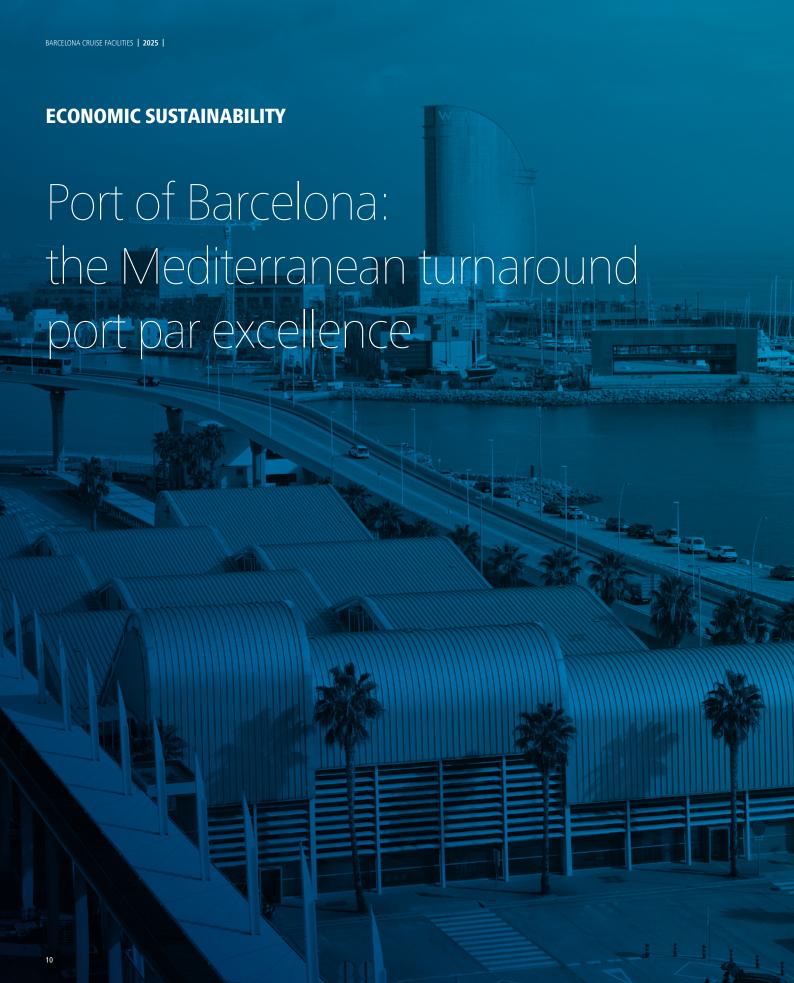

SHIPS BUILT AFTER 2010

62% of the cruise calls in Barcelona



INI 2025

21% of the cruise calls visiting Barcelona will use LNG

MEASURES TO REDUCE THE IMPACT OF PORT ACTIVITIES

AIR QUALITY STUDY (BCN REGIONAL, 2019)



LNG MOBILITY: SHIPS, TRUCKS, PORT EQUIPMENT



REBATES FOR GREEN SHIPS



WATERFRONT ELECTRIFICATION PROGRAM



RENEWABLE ENERGY PROGRAM SOLAR

## nexigen

#### Electrification by **Port de Barcelona**



#### WE ARE WORKING JOINTLY WITH CRUISE LINES TO ENSURE THE PROJECT IS ALIGNED WITH ALL PARTIES.



The electrification of piers is a key Project in the Port of Barcelona's energy transition plan. With OPS we will be able to connect ships to an smart grid providing electricity from renewable sources. Ships will be able to turn off their engines while at port.









# THE CITY OF BARCELONA RECEIVES THE MAIN ECONOMIC IMPACT OF THE CRUISE BUSINESS



TOURISTS CRUISE PASSENGER SPEND MORE MONEY THAN
THE AVERAGE OF CITY HOLIDAY TOURISTS

€ 202 / person / day





ALL TERMINALS IN
THE PORT ARE DESIGNED
UNDER THE LATEST REQUIREMENTS
CONCERNING SECURITY
COMFORT, FAST PROCESSING
AND ARCHITECTURAL IMAGE

SINCE WE HAVE 7 SPECIALIZED

CRUISE TERMINALS AND HIGHLY

TRAINED PROFESSIONALS, WE ARE

READY TO OPERATE WITH THE

HIGHEST LEVEL OF EFFICIENCY THE

LATEST GENERATION OF CRUISE SHIPS

BARCELONA CRUISE PORT- CREUERS TERMINALS OPERATES 5 PUBLIC CRUISE TERMINALS IN THE PORT OF BARCELONA, 1 TERMINAL IS IN THE WORLD TRADE CENTER, LOCATED AT WALKING DISTANCE FROM THE CITY CENTER

A CONTINUOUS PERMANENT WALKWAY CONNECTS TERMINALS A, B AND C ENABLING EASY TURNAROUND